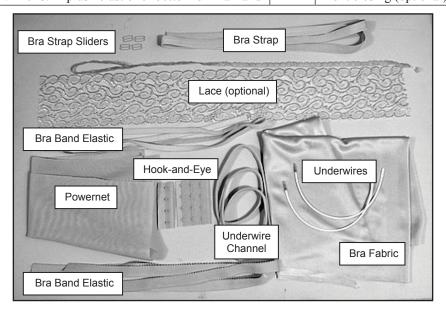

Posterboard for Cup Design

| Material for a Bra |                                                   |        |                            |  |
|--------------------|---------------------------------------------------|--------|----------------------------|--|
| ½ yd               | Fabric for the Bra Cup (Woven or knit)            | ½ yd   | Powernet for the Back Band |  |
| 2 yds              | Bra Strap Elastic (3/8", 1/2", 5/8", or 3/4")     | ½ yd   | Neckline Edging Elastic    |  |
| 2 to 4             | Bra Strap Sliders (3/8", 1/2", 5/8", or 3/4")     | 6"     | Hook-and-Eye Tape          |  |
| 2 to 4             | Bra Strap Rings (3/8", 1/2", 5/8", or 3/4")       | 1 yd   | Underwire Casing           |  |
| 1 yd               | 3/8" (10 mm) plush elastic for top of Bra Band    | 1 pair | Underwire, see page 113    |  |
| 1 yd               | 1/2" or 3/4" plush elastic for bottom of Bra Band | 1      | Front closing (optional)   |  |